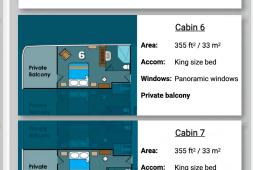

## Master Suites [6&7]

Upper Deck

Sleeps 2 persons \$11,900 per person twin share Total cabin price: \$23,800

Indows: Panoramic windows

Private balcony