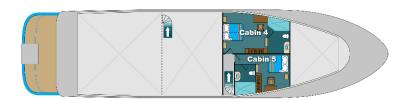

## Lower Deck

## Standard Single Cabins [4&5]

Lower Deck

Each cabin sleeps 1 person only Cabin 4: \$11,400 Cabin 5: \$11,200 Prices include single supplement