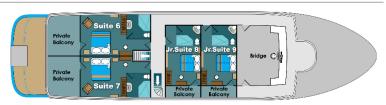

## **Upper Deck**

## Junior Suites [8&9]

Upper Deck

Sleeps 2 persons \$10,900 per person twin share Total cabin price: \$21,800

## Master Suites [6&7]

Upper Deck

Sleeps 2 persons \$11,900 per person twin share Total cabin price: \$23,800

Indows: Panoramic windows

Private balcony