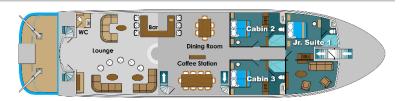

### Main Deck

## Standard Cabins [2&3] Main Deck

Sleeps 2 persons \$9,900 per person twin share Total cabin price: \$19,800

## Junior Suites [8&9]

Upper Deck

Sleeps 2 persons \$10,900 per person twin share Total cabin price: \$21,800