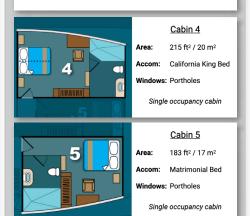

## Standard Single Cabins [4&5]

Lower Deck

Each cabin sleeps 1 person only Cabin 4: \$11,400 Cabin 5: \$11,200 Prices include single supplement