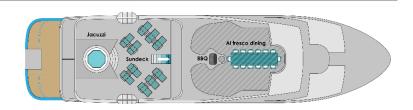

# **NATURAL PARADISE**

### Main Deck



## Lower Deck



## Suitable for DOUBLE or TWIN share

## Standard Cabins [2&3] Main Deck

Sleeps 2 persons \$9,900 per person twin share Total cabin price: \$19,800

## Junior Suites [8&9]

Upper Deck

Sleeps 2 persons \$10,900 per person twin share Total cabin price: \$21,800



## **Upper Deck**



## Sundeck



### **DOUBLES ONLY**

## Master Suites [6&7]

Upper Deck

Sleeps 2 persons \$11,900 per person twin share Total cabin price: \$23,800



Indows: Panoramic windows

Private balcony

### SINGLES ONLY

## Standard Single Cabins [4&5]

Lower Deck

Each cabin sleeps 1 person only Cabin 4: \$11,400 Cabin 5: \$11,200 Prices include single supplement