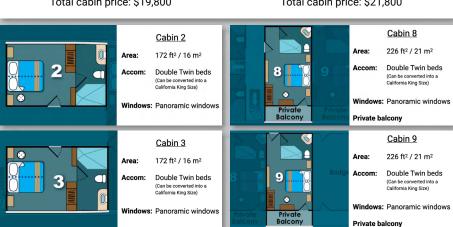

## Standard Cabins [2&3] Main Deck

Sleeps 2 persons \$9,900 per person twin share Total cabin price: \$19,800

## Junior Suites [8&9]

Upper Deck

Sleeps 2 persons \$10,900 per person twin share Total cabin price: \$21,800